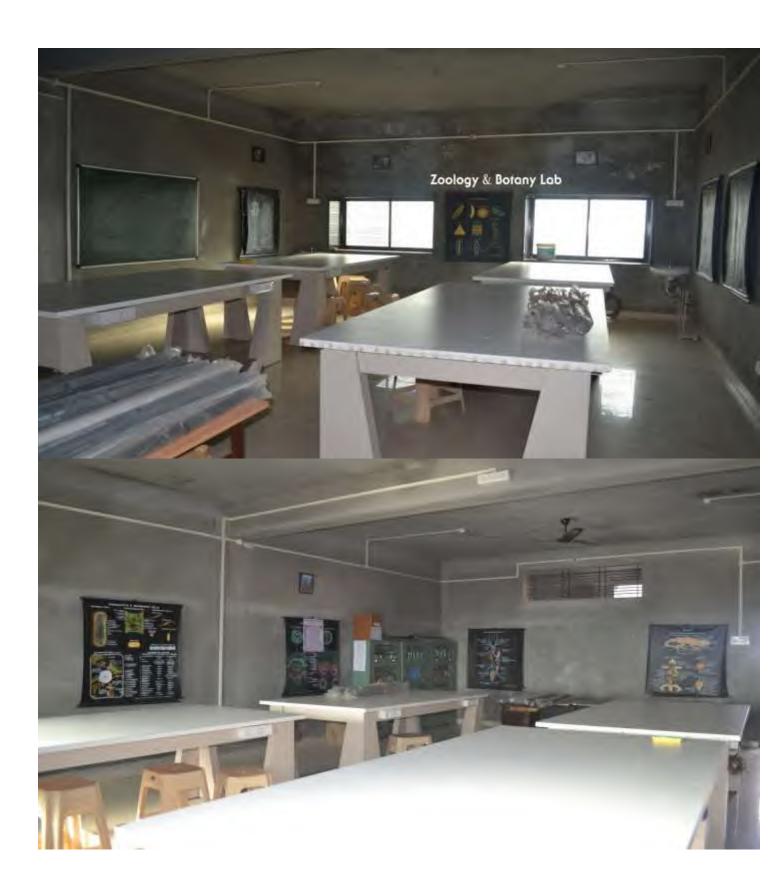

## 4.1.1: The Institution has adequate infrastructure and other facilities for,

- teaching learning, viz., classrooms, laboratories, computing equipment etc
- ICT enabled facilities such as smart class, LMS etc.

### Laboratories

15/02/24 04:23 PM GMT +05:30

Google

Library