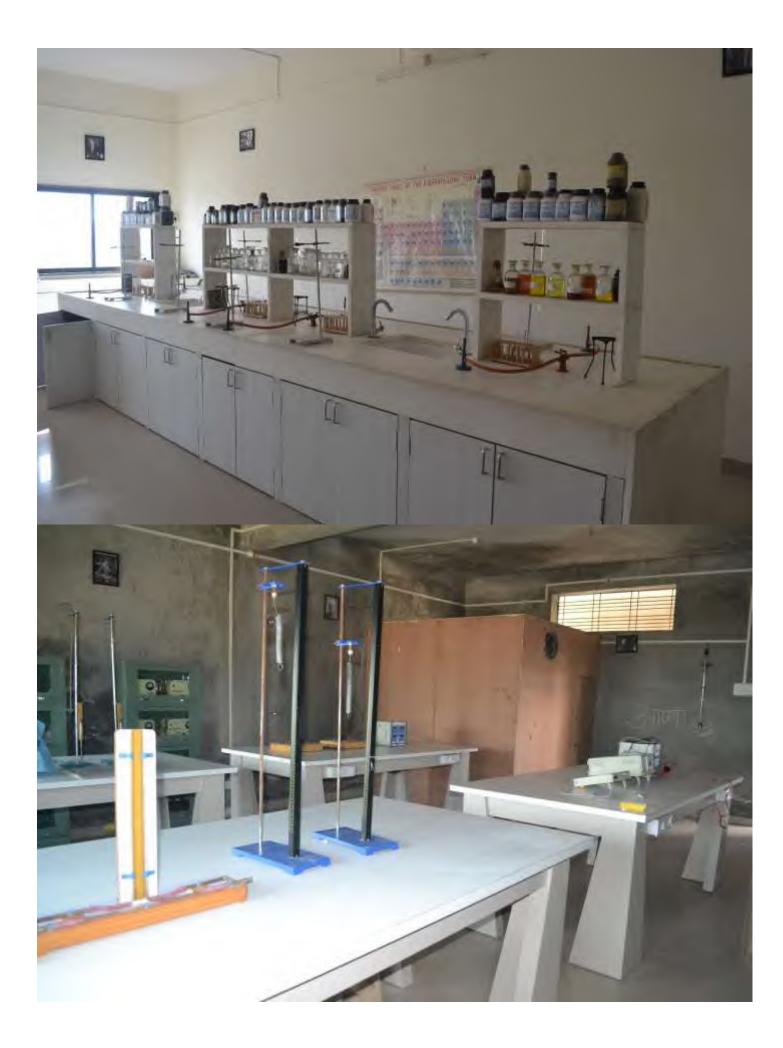

## 4.1.1: The Institution has adequate infrastructure and other facilities for,

- teaching learning, viz., classrooms, laboratories, computing equipment etc
- ICT enabled facilities such as smart class, LMS etc.

### Laboratories

15/02/24 04:23 PM GMT +05:30

Google

Library