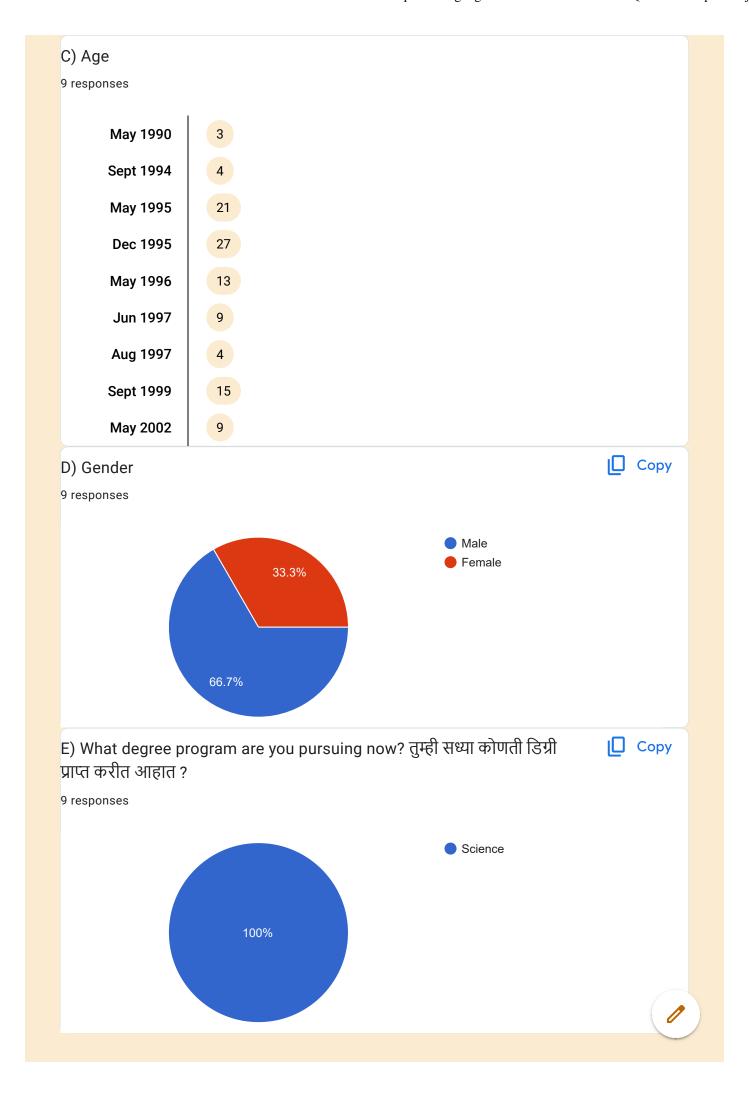

1 of 3 2/22/2024, 11:28 PM

| B) Full Name of Student in BLOCK Letters (Begining with Surname) *                            |                                                                         |   |
|-----------------------------------------------------------------------------------------------|-------------------------------------------------------------------------|---|
| Your answe                                                                                    | er                                                                      |   |
| C) Age *                                                                                      | YYYY                                                                    |   |
| _ ′ _ ′                                                                                       |                                                                         |   |
| D) Gender                                                                                     | *                                                                       |   |
| O Male                                                                                        |                                                                         |   |
| ○ Femal                                                                                       | le                                                                      |   |
| E) What degree program are you pursuing now? तुम्ही सध्या कोणती डिग्री प्राप्त करीत<br>आहात ? |                                                                         | * |
| Science                                                                                       | ce                                                                      |   |
| F) What si<br>आहात ?                                                                          | ubject area are you currently pursuing? तुम्ही कोणत्या शाखेत शिक्षण घेत | * |
| BSc                                                                                           |                                                                         |   |
|                                                                                               |                                                                         |   |

!

| G) Passing Year *                                     |                                                                          |  |  |
|-------------------------------------------------------|--------------------------------------------------------------------------|--|--|
| 2018                                                  |                                                                          |  |  |
| O 2019                                                |                                                                          |  |  |
| O 2020                                                |                                                                          |  |  |
| O 2021                                                |                                                                          |  |  |
| 2022                                                  |                                                                          |  |  |
|                                                       |                                                                          |  |  |
| Next                                                  | Clear form                                                               |  |  |
| Never submit passwords through Google Forms.          |                                                                          |  |  |
| This content is neither created nor endorsed by Googl | e. <u>Report Abuse</u> - <u>Terms of Service</u> - <u>Privacy Policy</u> |  |  |
| Google                                                | Forms                                                                    |  |  |
|                                                       |                                                                          |  |  |
|                                                       |                                                                          |  |  |
|                                                       |                                                                          |  |  |
|                                                       |                                                                          |  |  |
|                                                       |                                                                          |  |  |
|                                                       |                                                                          |  |  |
|                                                       |                                                                          |  |  |
|                                                       |                                                                          |  |  |