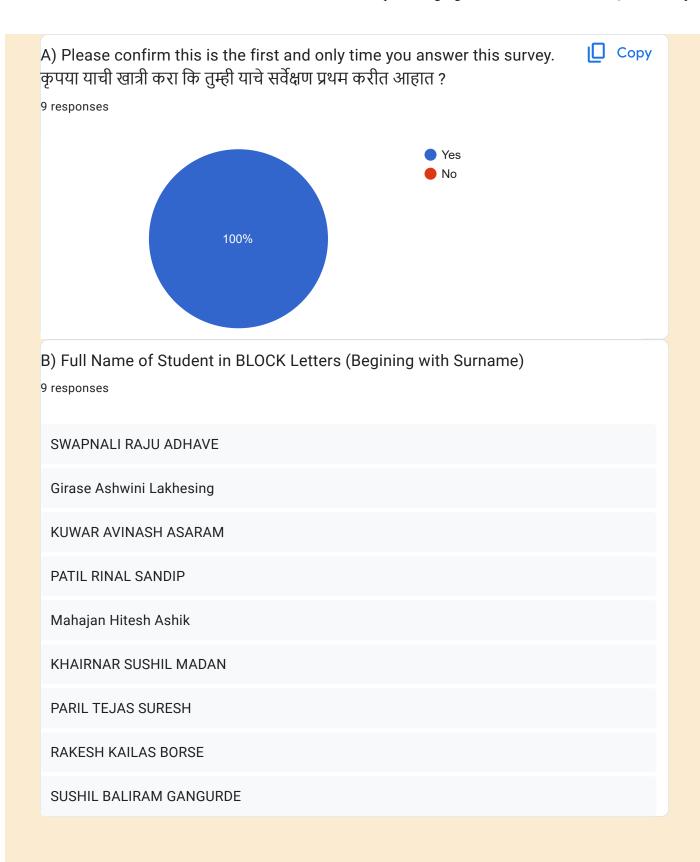

alltelecollege@gmail.com Switch accounts

Not shared

\* Indicates required question

Students Email ID \*

Your answer

A) Please confirm this is the first and only time you answer this survey. कृपया याची खात्री करा कि तुम्ही याचे सर्वेक्षण प्रथम करीत आहात?

1 of 3 2/22/2024, 11:28 PM

| B) Full Name of Student in BLOCK Letters (Begining with Surname) *                            |                                                                         |   |
|-----------------------------------------------------------------------------------------------|-------------------------------------------------------------------------|---|
| Your answe                                                                                    | er                                                                      |   |
| C) Age *                                                                                      | YYYY                                                                    |   |
| _ ′ _ ′                                                                                       |                                                                         |   |
| D) Gender                                                                                     | *                                                                       |   |
| O Male                                                                                        |                                                                         |   |
| ○ Femal                                                                                       | le                                                                      |   |
| E) What degree program are you pursuing now? तुम्ही सध्या कोणती डिग्री प्राप्त करीत<br>आहात ? |                                                                         | * |
| Science                                                                                       | ce                                                                      |   |
| F) What si<br>आहात ?                                                                          | ubject area are you currently pursuing? तुम्ही कोणत्या शाखेत शिक्षण घेत | * |
| BSc                                                                                           |                                                                         |   |
|                                                                                               |                                                                         |   |