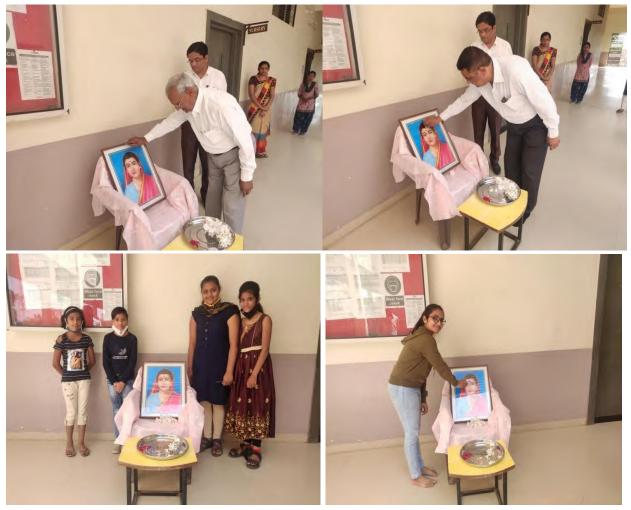

ollege on March 1, 2021 for the discussion on establishment of the Botanical Garden on college campus. We had a discussion with him about the establishment of botanical garden. Valuable suggestions were received from him. Our Chairman, Principal and the staff of the college were present in the said discussion.



# 13. International Women's Day 2021: 8/03/2021

M. G. Tele Commerce C. & B. R. Tele Science and K. Tele Management College Thalner, Tal Shirpur Dist Dhule organized awareness campaign for women through "online quiz". 229 participants took part in quiz competition. Miss Yogita Valvi, Mr J. G. Pawara, Mr C. N. Pawar & Miss K. S. Pawara were the coordinators.

Savitribai Phule "Pratima poojan" was also organized on this occasion by our Elite School. Few photographs are as follows.



14. World Health Day Celebration: 7/4/2021

This day was celebrated by our college through Science Association at national level by inviting an "online animation / videos on health issues". The flier was sent to various whatsapp groups. 128 responses were received. We honored first three toppers by a special merit certificate with their rank. For this activity the coordinator was Mr J. G. Pawara.

## 15. National Panchayat Raj Day celebration: 24/04/21

Under the coordinator ship of Mr M. M. Shirsath, our college has organized an 'online quiz competition" to celebrate this day on April 24, 2021. We received 68 responses. We sent digital certificates to all the participants through their e-mail.

## 16. Maharashtra Day celebration: 01/05/2021

Due to Covid -19 pandemic situation, on the o