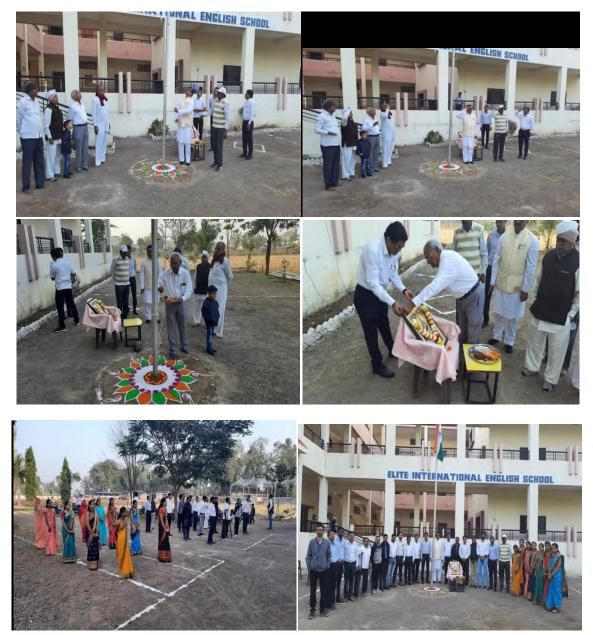

D (U.K) Chairman

# K. Tele Management College, Thalner, Tal. Shirpur, Dist. Dhule Activity Report during 2020-21

# 1. National Voters' Day celebration: 25/01/2021

M. G. Tele Commerce, C. & B. R. Tele Science and K. Tele Management College, Thalner, Tal. Shirpur, Dist. Dhule organized "National Voters' Day" on 25th January 2021. We have conducted 'General Knowledge" competition on National Voters' Day. The competition was online. Through the Google form, 20 questions were generated assigned two marks each. The link of goggle form was made available through whatsapp groups to the participants. Participants scoring minimum 40%, were received online certificates through their registered e-mail. Mr K. B. Rokade coordinated this event successfully.

# 2. Republic Day celebration:26/01/2021



# 3. Thalner fort visit by staff after flag hosting ceremony: 26/01/2021



# 4. World Cancer Day celebration: 04/02/2021

On Feb. 4, 2021, our college celebrated "World Cancer Day". Due to Covid-19 pandemics, we conducted this activity online for public awareness. We organized G. K. competition on "World Cancer Day". The competition was made online by creating a Google form. The link of this Google Form was shared through various whatsapp groups to the participants. Certificates were also sent online though their registered email. 390 participants took part in this competition. Miss Y. M. Valvi was the coordinator.

# 5. Health awareness campaign: 7/02/2021

Our college conducted university level "Health awareness campaign" on Feb.7, 2021. "General knowledge quiz competition" about vari