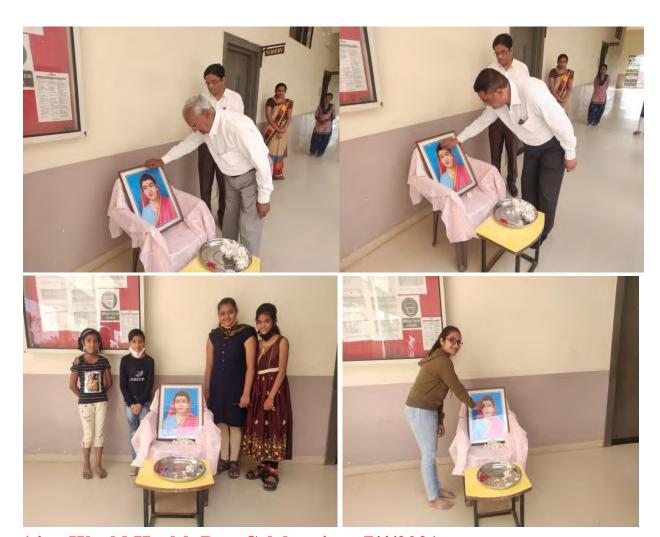

Miss Yogita Valvi, Mr J. G. Pawara, Mr C. N. Pawar & Miss K. S. Pawara were the coordinators.

Savitribai Phule "Pratima poojan" was also organized on this occasion by our Elite School. Few photographs are as follows.