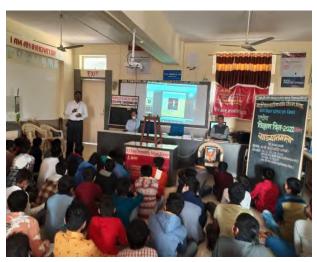

#### 10. National Science Day celebration: 28/02/2021

M. G. Tele commerce C. & B. R. Tele Science and K. Tele Management college Thalner, Tal. Shipur Dist. Dhule, organized a "Poster Presentation Competition" on 28<sup>th</sup> February 2021 on the occasion of National Science Day. In this competition 134 students participated through online mode. All participants received their certificate through E-mail. Mr M. M. Shirsath was the coordinator. Also a talk was delivered for the staff by Prin. Dr R. M. Shewale on "National Science Day. Few posters which we received were as follows:

#### 11. National Science Day celebration: 28/02/2021

On the occasion of "National Science Day 2021", two lectures on "Science day" were organized at (i) Elite International English Medium School, Thalner, Shirpur (Feb. 3, 2021) & (ii) R. C. Patel High School, Shirpur (Feb. 17, 2021). Resource person was Prin. Dr. R. M. Shewale. About 250 students participated in it. (Including both the programs).