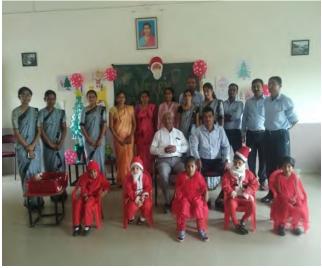

#### (9) X-Mas Celebration: 25/12/2019

On 25 December 2019, Elite International English School, Thalner celebrated Christmas with kids of Nursery to Sr. Kinder garden. All kids were dressed up like Santa Clause.