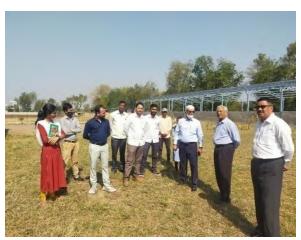

#### 12. Discussion on Botanical Garden establishment: 1/03/2021

Prin. Dr M. V. Patil of Late Dr P. R. Ghogarey Science College, Dhule was invited by our college on March 1, 2021 for the discussion on establishment of the Botanical Garden on college campus. We had a discussion with him about the establishment of botanical garden. Valuable suggestions were received from him. Our Chairman, Principal and the staff of the college were present in the said discussion.