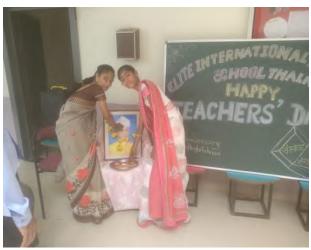

#### 15) Celebration of "Teachers Day: 5/09/2021

सकाळ - ६ सप्टेंबर २०२१

In India, 5th September is celebrated as "Teacher's Day" as a mark of tribute to the contribution made by teachers to the society. In the year 1965, some of the prominent students of Late Dr S. Radhakrishnan organised a gathering to pay obeisance to this Great Teacher of repute and decided to celebrate this day as "Teachers Day"

To encourage the teachers and get the awareness in youth of our society, we have arranged an "Online Quiz Contest". About 209 participants participated in it. Miss Y. H. Vasave was coordinator.