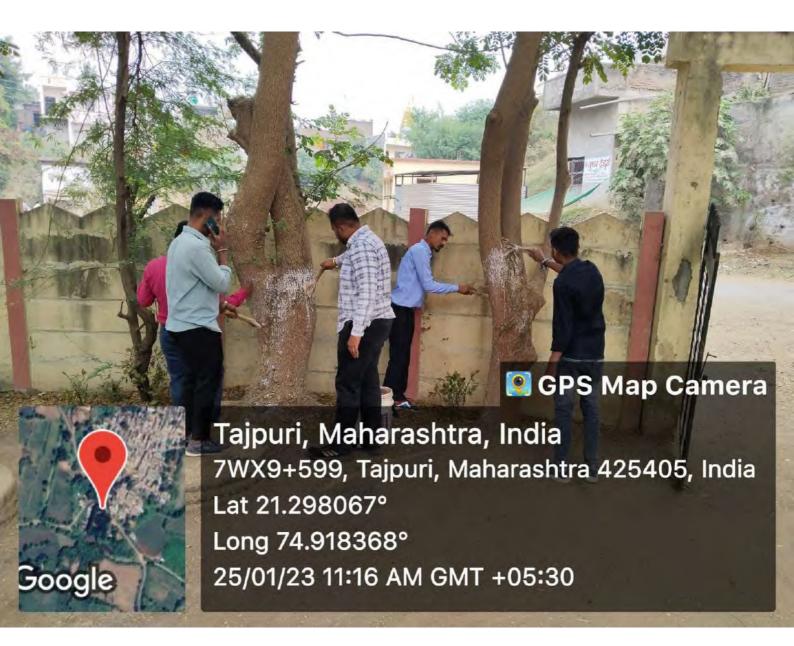

शिबीर ठिकाण:

जि.प.मराठी.शाळा, ताजपुरी .

कालावधी:

२४/०१/२०२३ पासून ते ३०/०१/ २०२३ पर्यंत

शिबीर सहभाग संख्या: मुले:०६

मुली: ०९ माजी विद्यार्थी: ०२ कार्यक्रम अधिकारी: ०२

एक्ण: १९

| मं | मंजूर विध्यार्थी<br>संख्या |       |    |    |            |          | A STATE OF THE STA |                                                                             |                                    | प्रत्यक्ष शिबीर सहभाग |                                   |  | The state of the s |  |  | कोविड<br>संसर्ग | प्रत्यक्ष<br>लाभार्थी |
|----|----------------------------|-------|----|----|------------|----------|--------------------------------------------------------------------------------------------------------------------------------------------------------------------------------------------------------------------------------------------------------------------------------------------------------------------------------------------------------------------------------------------------------------------------------------------------------------------------------------------------------------------------------------------------------------------------------------------------------------------------------------------------------------------------------------------------------------------------------------------------------------------------------------------------------------------------------------------------------------------------------------------------------------------------------------------------------------------------------------------------------------------------------------------------------------------------------------------------------------------------------------------------------------------------------------------------------------------------------------------------------------------------------------------------------------------------------------------------------------------------------------------------------------------------------------------------------------------------------------------------------------------------------------------------------------------------------------------------------------------------------------------------------------------------------------------------------------------------------------------------------------------------------------------------------------------------------------------------------------------------------------------------------------------------------------------------------------------------------------------------------------------------------------------------------------------------------------------------------------------------------|-----------------------------------------------------------------------------|------------------------------------|-----------------------|-----------------------------------|--|--------------------------------------------------------------------------------------------------------------------------------------------------------------------------------------------------------------------------------------------------------------------------------------------------------------------------------------------------------------------------------------------------------------------------------------------------------------------------------------------------------------------------------------------------------------------------------------------------------------------------------------------------------------------------------------------------------------------------------------------------------------------------------------------------------------------------------------------------------------------------------------------------------------------------------------------------------------------------------------------------------------------------------------------------------------------------------------------------------------------------------------------------------------------------------------------------------------------------------------------------------------------------------------------------------------------------------------------------------------------------------------------------------------------------------------------------------------------------------------------------------------------------------------------------------------------------------------------------------------------------------------------------------------------------------------------------------------------------------------------------------------------------------------------------------------------------------------------------------------------------------------------------------------------------------------------------------------------------------------------------------------------------------------------------------------------------------------------------------------------------------|--|--|-----------------|-----------------------|
| SC | ST                         | Other | SC | ST | Disability | Minority | Other                                                                                                                                                                                                                                                                                                                                                                                                                                                                                                                                                                                                                                                                                                                                                                                                                                                                                                                                                                                                                                                                                                                                                                                                                                                                                                                                                                                                                                                                                                                                                                                                                                                                                                                                                                                                                                                                                                                                                                                                                                                                                                                          | कडे त्यांचे मोजमाप व<br>मुल्य                                               | शिबिरासाठी<br>दाते आकडे<br>/मोजदार | लसीकरण<br>संख्या      | संख्या<br>(स्री/पुरुष व<br>अन्य ) |  |                                                                                                                                                                                                                                                                                                                                                                                                                                                                                                                                                                                                                                                                                                                                                                                                                                                                                                                                                                                                                                                                                                                                                                                                                                                                                                                                                                                                                                                                                                                                                                                                                                                                                                                                                                                                                                                                                                                                                                                                                                                                                                                                |  |  |                 |                       |
| 01 | 01                         | 13    | -  | 01 |            | -        | 14                                                                                                                                                                                                                                                                                                                                                                                                                                                                                                                                                                                                                                                                                                                                                                                                                                                                                                                                                                                                                                                                                                                                                                                                                                                                                                                                                                                                                                                                                                                                                                                                                                                                                                                                                                                                                                                                                                                                                                                                                                                                                                                             | १) श्रमदान - ४ दिवस<br>२) बंधारे (१) - २ दिवस<br>३) रस्ता दुरुस्ती - २ दिवस |                                    | -                     | 21                                |  |                                                                                                                                                                                                                                                                                                                                                                                                                                                                                                                                                                                                                                                                                                                                                                                                                                                                                                                                                                                                                                                                                                                                                                                                                                                                                                                                                                                                                                                                                                                                                                                                                                                                                                                                                                                                                                                                                                                                                                                                                                                                                                                                |  |  |                 |                       |

कार्मिक्रम् अधिकाकी री एम.जी.तेले वाणिज्य, विंधा आणि बारवूः

रामजी तेले विज्ञान व केशरवाई तेले व्यवस्थाप महाविद्यालय थालनेर ता.शिरपुर जि.धूळे

M.G.Tele Com., C & B.R. Tele Scie and K.Tele Management College, Thalner, Tal. Shirpur, Dist. Dhule

# उपस्थितीपत्रक

महाविद्यालयाचे नांव

: एम. जी. तेले वाणिज्य, सी आणि बी. आर. तेले विज्ञान आणि के. तेले व्यवस्थापन महाविद्यालय, थालनेर

ता. शिरपूर जि. धुळे

: ताजपुरी, ता. शिरपूर जि. धुळे

शिबीराचे ठिकाण

शिबीराचा कालावधी दिनांक: २४/०१/२०२३ पासून ते दिनांक ३०/०१/२०२३ पर्यंत