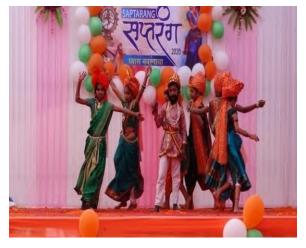

#### 1) Annual Function: 26/01/2019

Students at Elite International School always encouraged exploring their potential in the world of the Arts. The students are trained to play various Indian and Western musical instruments and are also taught Indian and Western Vocal Music, different dance style.

Every year our school celebrates, Annual Function on the occasion of Republic Day. On this day all students participate in music and dance program. Students perform variety of dance forms on folk and Indian songs. Also many students perform Drama's based on Social issues.