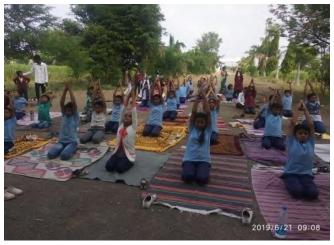

#### International Yoga Day: 21/06/2019 **(1)**

On the occasion of International Yoga Day, our Elite International English School, Thalner has organized "Yoga session" in the school. All Students and teachers participated in this activity performed on the ground of school.