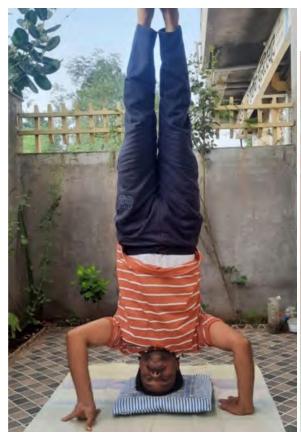

#### 2) International Yoga Day celebration: 21/06/2021

Every year on 21<sup>st</sup> June, we celebrate "World Yoga Day" for propagating the valuable importance and awareness of yoga amongst all. Keeping in mind the Covid – 19 Pandemic situations our college has decided to celebrate "International Yoga Day" by organizing an online "Yogasan Competition", we asked participants to send online recent, self performed, difficult "Yogasan photo/image along with quiz on "Yoga". Top three students were awarded with a "Yoga book" as a prize along with digital rank certificates. These are sent by post to their registered address. Other participants also received digital certificates through their registered email. Coordinator, Mr N. Y. Kazi and M. M. Shirsath coordinated it successfully.