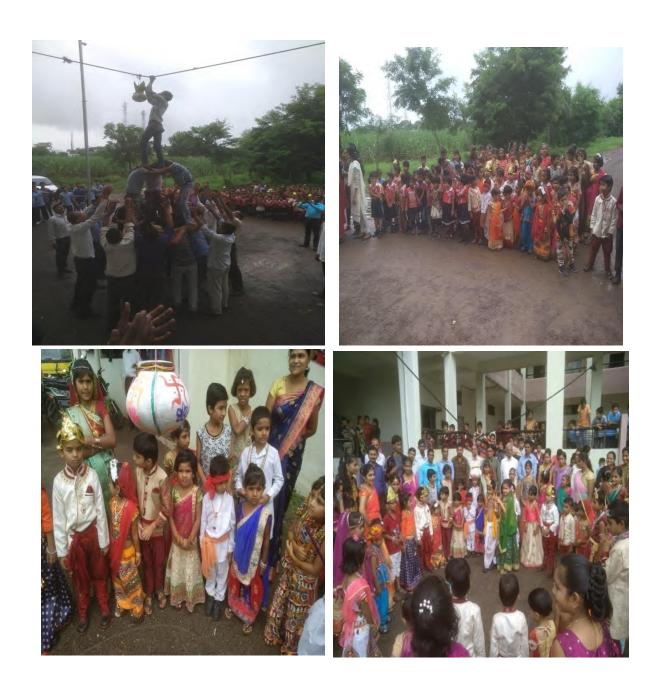

## (3) Janmashtami: 24/08/2019

On 24th August 2019, Elite International English School, Thalner celebrated Janmashtami. All students were dressed up like Krishna and Radha.

#### (4) Sports Week: 29/08/2019

On 29th August 2019, Elite International English School, Thalner organized Sports week. This significant day is marked to spread awareness about physical activity, sports, and overall health. Students participated in various sports like Kho-Kho, Kabaddi, Running (100 meters), Volley Ball etc.

## (5) Lord Ganesha Festival: 2/9/2019

On the occasion of Ganesh festival our Elite International English School, Thalner celebrated Clay Art (Ganpati Making) competition. In this competition students made statues of Ganesha.