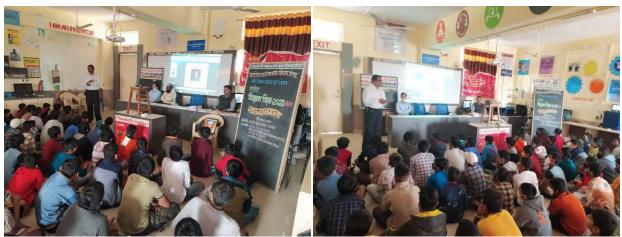

#### 5) World Asteroid Day celebration: 30/06/2021

M. G. Tele Commerce, C. & B. R. Tele Science K. Tele Management College, Thalner, Tal Shirpur Dist Dhule celebtrated "World Asteroid Day" on June 30, 2021 by organizing national online competition quiz based on "Astronomical objects". In this 346 students competition and teachers from various schools and colleges participated. Online digital certificates sent to all participants. Mr. J. B. Chaudhari worked as a coordinator. News paper cutting is followed.

## तेले महाविद्यालयीन स्पर्धेस प्रतिसाद

धुळे : थाळनेर (ता. शिरपूर) येथील एम. जी. तेले कॉमर्स, सी. आणि बी. आर. तेले सायन्स आणि के. तेले व्यवस्थापन महाविद्यालयातर्फे जागतिक लघुग्रह दिनानिमित्त प्रश्नमंजूषा स्पर्धा झाली. त्यात २६६ विद्यार्थी, ६५ शिक्षक व इतर १५, अशा ३४६ जणांनी सहभाग नोंदविला. जिल्ह्यातील झुलाल पाटील महाविद्यालय, चावरा पब्लिक स्कूल, उत्तमराव पाटील कॉलेज, इलाइट इंटरनॅशनल स्कूल, साने गुरुजी विद्याप्रसारक मंडळाचे कला, विज्ञान व महाविद्यालय, तेले महाविद्यालय, घोगरे विज्ञान महाविद्यालय, पारनेर पब्लिक स्कूल, फर्ग्युसन महाविद्यालय, जयहिंदसह विविध महाविद्यालयांचा समावेश होता. ग्रंथपाल जे. बी. चौधरी यांनी संयोजन केले. संस्थेचे अध्यक्ष प्रा. डॉ. सी. जी. तेले, प्राचार्य डॉ. आर. एम. शेवाळे यांचे मार्गदर्शन लाभले.