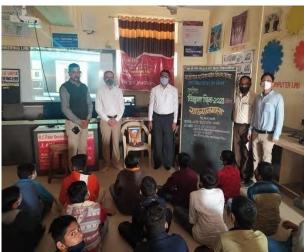

#### 5) World Asteroid Day celebration: 30/06/2021

M. G. Tele Commerce, C. & B. R. Tele Science K. Tele Management College, Thalner, Tal Shirpur Dist Dhule celebtrated "World Asteroid Day" on June 30, 2021 by organizing national online competition quiz based on "Astronomical objects". In this 346 students competition and teachers from various schools and colleges participated. Online digital certificates sent to all participants. Mr. J. B. Chaudhari worked as a coordinator. News paper cutting is followed.

## तेले महाविद्यालयीन स्पर्धेस प्रतिसाद

धुळे : थाळनेर (ता. शिरपूर) येथील एम. जी. तेले कॉमर्स, सी. आणि बी. आर. तेले सायन्स आणि के. तेले व्यवस्थापन महाविद्यालयातर्फे जागतिक लघुग्रह दिनानिमित्त प्रश्नमंजूषा स्पर्धा झाली. त्यात २६६ विद्यार्थी, ६५ शिक्षक व इतर १५, अशा ३४६ जणांनी सहभाग नोंदविला. जिल्ह्यातील झुलाल पाटील महाविद्यालय, चावरा पब्लिक स्कूल, उत्तमराव पाटील कॉलेज, इलाइट इंटरनॅशनल स्कूल, साने गुरुजी विद्याप्रसारक मंडळाचे कला, विज्ञान व महाविद्यालय, तेले महाविद्यालय, घोगरे विज्ञान महाविद्यालय, पारनेर पब्लिक स्कूल, फर्ग्युसन महाविद्यालय, जयहिंदसह विविध महाविद्यालयांचा समावेश होता. ग्रंथपाल जे. बी. चौधरी यांनी संयोजन केले. संस्थेचे अध्यक्ष प्रा. डॉ. सी. जी. तेले, प्राचार्य डॉ. आर. एम. शेवाळे यांचे मार्गदर्शन लाभले.