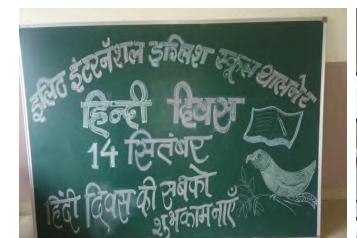

#### (8) Hindi Diawas:14/09/2019

On 14th September 2019, Elite International English School, Thalner celebrated Hindi Diwas. On this day student participated in Essay competition based on different themes.