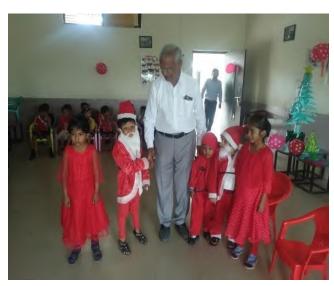

#### (9) X-Mas Celebration: 25/12/2019

On 25 December 2019, Elite International English School, Thalner celebrated Christmas with kids of Nursery to Sr. Kinder garden. All kids were dressed up like Santa Clause.