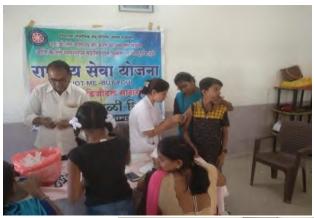

#### 5. Health awareness campaign: 7/02/2021

Our college conducted university level "Health awareness campaign" on Feb.7, 2021. "General knowledge quiz competition" about various diseases and their remedies was conducted online due to Covid - 19 pandemic situations. About 223 participants took part in it. All participants were received their online certificates through their e-mail. Mr J. G. Pawara acted as a coordinator.