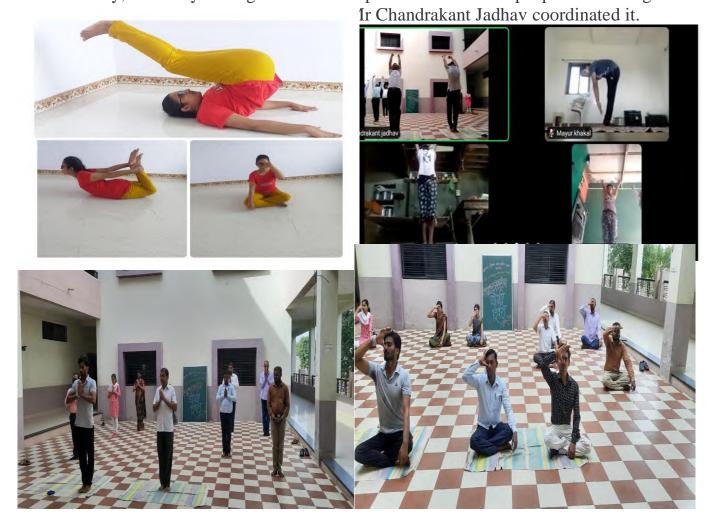

#### 2) International Yoga Day celebration: 21/06/2021

Every year on 21<sup>st</sup> June, we celebrate "World Yoga Day" for propagating the valuable importance and awareness of yoga amongst all. Keeping in mind the Covid – 19 Pandemic situations our college has decided to celebrate "International Yoga Day" by organizing an online "Yogasan Competition", we asked participants to send online recent, self performed, difficult "Yogasan photo/image along with quiz on "Yoga". Top three students were awarded with a "Yoga book" as a prize along with digital rank certificates. These are sent by post to their registered address. Other participants also received digital certificates through their registered email. Coordinator, Mr N. Y. Kazi and M. M. Shirsath coordinated it successfully.

#### 3) International Yoga Day celebration by Elite School: 21/06/2021

Elite International English School held a virtual Yoga session for students on the occasion of International Yoga Day. This year due to the widespread pandemic large gatherings were not possible and also not allowed as per SOP. We decided to celebrate "Yoga day" virtually.

This year's theme for world yoga day was "Staying fit at home". This was an excellent theme since due to the pandemic situation; gatherings and celebrations were not possible. In this session students got information about its history, a century of origin. How it helped to the common people? How Yoga