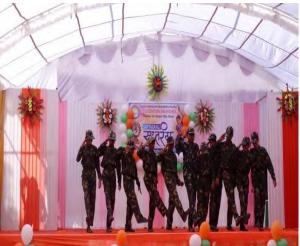

#### 1) Annual Function: 26/01/2019

Students at Elite International School always encouraged exploring their potential in the world of the Arts. The students are trained to play various Indian and Western musical instruments and are also taught Indian and Western Vocal Music, different dance style.

Every year our school celebrates, Annual Function on the occasion of Republic Day. On this day all students participate in music and dance program. Students perform variety of dance forms on folk and Indian songs. Also many students perform Drama's based on Social issues.