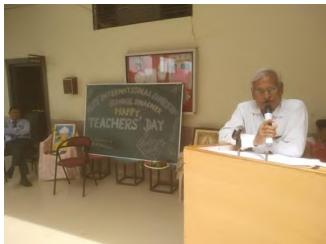

#### 15) Celebration of "Teachers Day: 5/09/2021

सकाळ - ६ सप्टेंबर २०२१

In India, 5th September is celebrated as "Teacher's Day" as a mark of tribute to the contribution made by teachers to the society. In the year 1965, some of the prominent students of Late Dr S. Radhakrishnan organised a gathering to pay obeisance to this Great Teacher of repute and decided to celebrate this day as "Teachers Day"

To encourage the teachers and get the awareness in youth of our society, we have arranged an "Online Quiz Contest". About 209 participants participated in it. Miss Y. H. Vasave was coordinator.