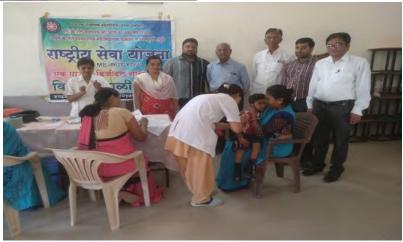

#### तेले महाविद्यालयात जागतिक महिला दिन ८ मार्च २०२१ (International women's day) निमित्ताने प्रश्नमंजुषा स्पर्धा संपन्न

दरवर्षी ८ मार्च रोजी आंतरराष्ट्रीय महिला दिन साजरा केला जातो. त्यानिमित्त सर्व महिलांना त्यांच्या अधिकारांविषयी जागरुक करणे हा या दिवसाचा मुख्य हेतू आहे. आपल्या घरापासून ते देशाच्या विकासामध्येही महिलांचे मोठे योगदान आहे. या दिवशी प्रत्येक जण आपापल्या पद्धतीने महिलांप्रती आदर व्यक्त करतात. यानिमित्ताने वेगवेगळ्या कार्यक्रमांचंही आयोजन केले जाते. प्रत्येक 'ती'चं आपल्या आयुष्यातील स्थान अतिशय महत्त्वाचे-खास आहे, 'ती'नं केलेल्या प्रत्येक कार्याचा आम्हाला आदर आहे; अशा बऱ्याच गोष्टींची जाणीव 'ती'चा सन्मान करून दिली जाते. सध्याच्या कोरोना महामारीच्या वाढत्या प्रादुर्भावामुळे शक्य नसल्याने यावर्षी आमच्या एम. जी. तेले कॉमर्स, सी. अँड बी. आर. तेले सायन्स अँड के. तेले मॅनेजमेन्ट महाविद्यालय, थाळनेर, ता. शिरपूर, जि. धुळे तर्फे महाविद्यालयातील महिला सक्षमीकरण व युवती सभा तसेच राष्ट्रीय सेवा योजना समितींतर्फे ऑनलाईन प्रश्न मंजुषा कार्यक्रमाचे आयोजन करण्यात आले होते.

सदर प्रश्नमंजुषेत एकूण 20 प्रश्न होते व प्रत्येक प्रश्नाला दोन गुण होते. प्रश्नमंजुषा सहभागासाठी कोणत्याही प्रकारचे शुल्क आकारण्यात आले नाही.

राज्यभरातील विविध महाविद्यालयातील तसेच इतर अशा एकूण २३८ स्पर्धकांनी सहभाग घेतला. प्रत्येक सहभागी विद्यार्थ्यांना ई-मेल द्वारे प्रमाणपत्र पाठविण्यात आले. स्पर्धा यशस्वीतेसाठी प्रा. डॉ. आर. एम. शेवाळे (प्राचार्य) यांचे बहुमोल मार्गदर्शन लाभले. तसेच