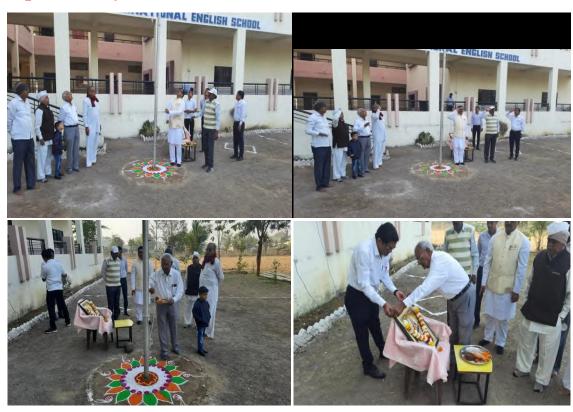

# 2. Republic Day celebration:26/01/2021

#### 3. Thalner fort visit by staff after flag hosting ceremony: 26/01/2021