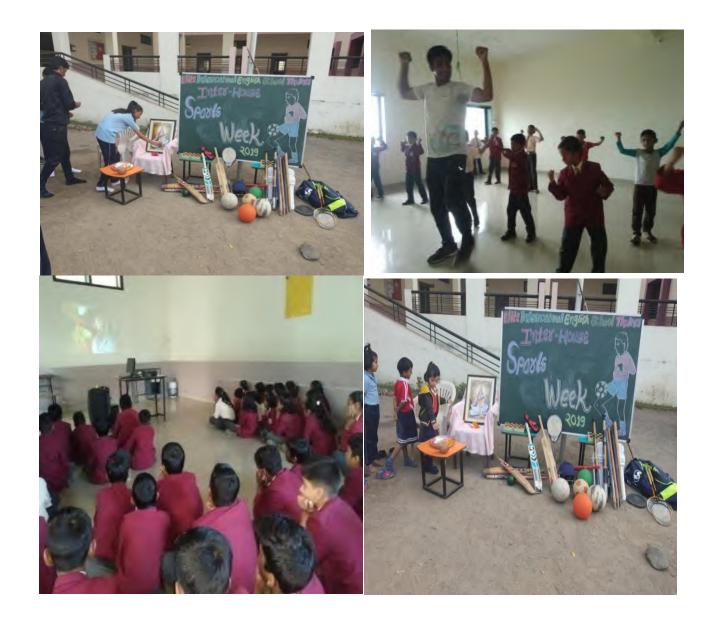

#### (4) Sports Week: 29/08/2019

On 29th August 2019, Elite International English School, Thalner organized Sports week. This significant day is marked to spread awareness about physical activity, sports, and overall health. Students participated in various sports like Kho-Kho, Kabaddi, Running (100 meters), Volley Ball etc.