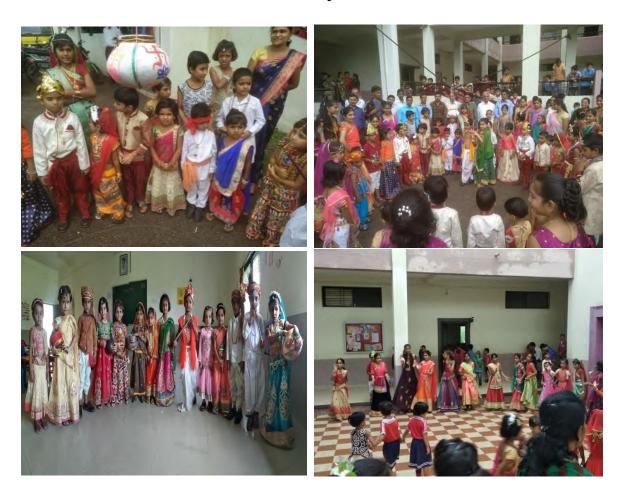

## (3) Janmashtami: 24/08/2019

On 24th August 2019, Elite International English School, Thalner celebrated Janmashtami. All students were dressed up like Krishna and Radha.