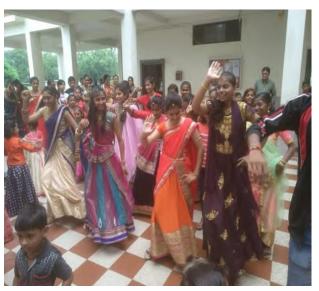

#### International Yoga Day: 21/06/2019 **(1)**

On the occasion of International Yoga Day, our Elite International English School, Thalner has organized "Yoga session" in the school. All Students and teachers participated in this activity performed on the ground of school.

#### Greeting Card & Kite Making: 27/07/2019 **(2)**

Elite International English School celebrated Greeting card and Kite making competition on 27th July 2019. All students of school participated in this competition from Ist to Xth class.