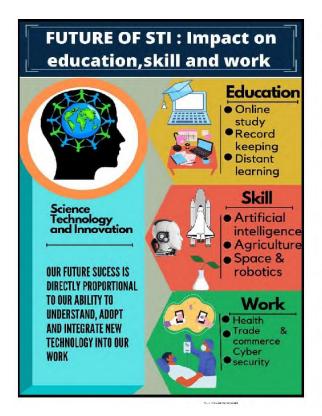

# 21) Celebration of World Science Day for Peace and Development: 10/11/2021

"World Science Day for Peace and Development" highlights the significant role of science in society and the need to engage the wider public in debates on emerging scientific issues. It also underlines the importance and relevance of science in our daily lives. Our college organised online Poster Presentation Competition In this competition students participated by preparing either digital, painted and sketched posters with colorful pen / pencils showing picture and quotes / greetings related to science based on the theme "Science for and with Society". The top three participants with best posters were awarded e-certificates. Mr. M. M. Shirsath worked as co-ordinator. 5 posters were received.