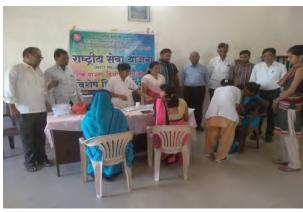

#### 13. International Women's Day 2021: 8/03/2021

M. G. Tele Commerce C. & B. R. Tele Science and K. Tele Management College Thalner, Tal Shirpur Dist Dhule organized awareness campaign for women through "online quiz". 229 participants took part in quiz competition.

Miss Yogita Valvi, Mr J. G. Pawara, Mr C. N. Pawar & Miss K. S. Pawara were the coordinators.

Savitribai Phule "Pratima poojan" was also organized on this occasion by our Elite School. Few photographs are as follows.