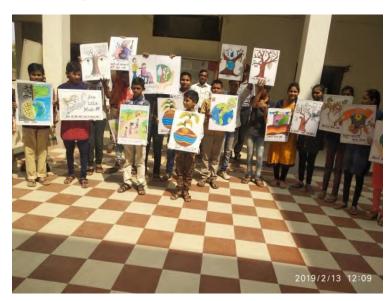

#### 2) Drawing and Poster Presentation: 13/02/2019

Elite International English School, Thalner celebrated Drawing and Poster presentation competition on 13th February 2019. This competition was organized by Shirpur drawing class. Class I<sup>st</sup> to IV<sup>th</sup> students participated in drawing competition and V<sup>th</sup> to X<sup>th</sup> students participated in poster presentation competition based on the theme of Environment protection.