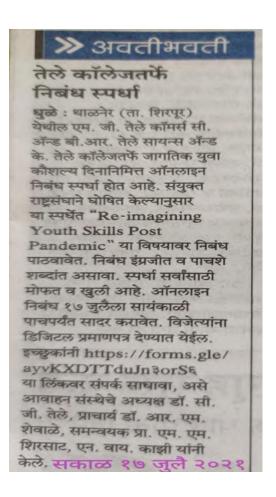

#### 6) World Youth Skills Day celebration: 15/07/2021:

On 15th July 2021, M. G. Tele Commerce, C. & B. R. Tele Science & K. Tele Management College, Thalner, Tal Shirpur Dist Dhule celebrated "World Youth Skills Day". We organized an Essay competition. The theme competition was "Re-imagining Youth Skills - Post Pandemic". In this competition 20 essays received. Three toppers were selected. They were awarded with rank certificates and other participants were also received certificate of participation through digital medium. Mr M. M. Shirsath & Mr N. Y. Kazi were the coordinator.