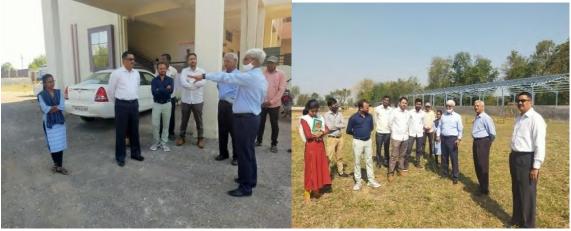

#### 12. Discussion on Botanical Garden establishment: 1/03/2021

Prin. Dr M. V. Patil of Late Dr P. R. Ghogarey Science College, Dhule was invited by our college on March 1, 2021 for the discussion on establishment of the Botanical Garden on college campus. We had a discussion with him about the establishment of botanical garden. Valuable suggestions were received from him. Our Chairman, Principal and the staff of the college were present in the said discussion.