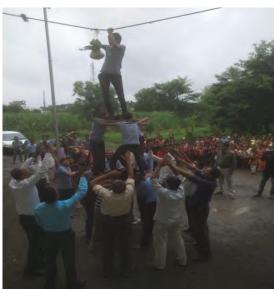

#### (4) Sports Week: 29/08/2019

On 29th August 2019, Elite International English School, Thalner organized Sports week. This significant day is marked to spread awareness about physical activity, sports, and overall health. Students participated in various sports like Kho-Kho, Kabaddi, Running (100 meters), Volley Ball etc.