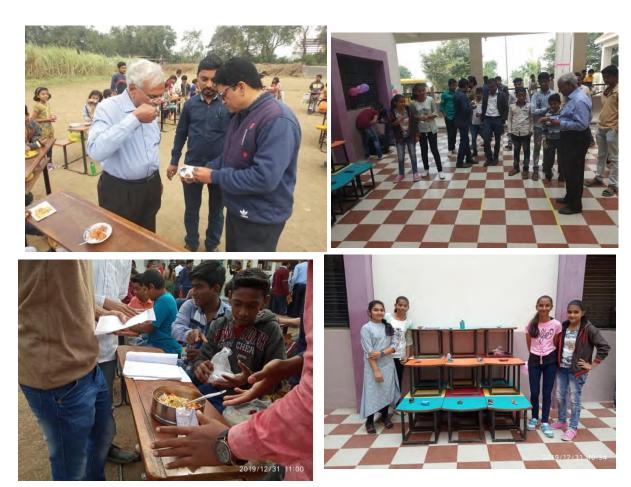

#### (11) Fun Fair: 31/12/2019

Elite International English School, Thalner organized a Fun Faire for all students and parents. In this fair, all students of Elite school participated by making various kinds of food items on their own. Also some students participated by organizing few sport events, where other students and teachers also participated.